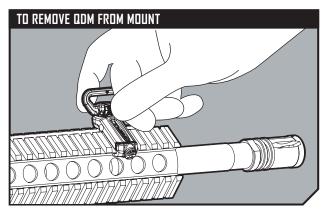

y, and the safety engaged.
- A CAUTION: PLEASE READ ALL INSTRUCTIONS BEFORE PROCEEDING. COMPONENTS UNDER SPRING PRESSURE MAY EJECT FORCEFULLY AND COULD CAUSE INJURY.
- ▲ WARNING: OBSERVE SAFE FIREARM HANDLING PRACTICES AT ALL TIMES.

  FAILURE TO DO SO MAY RESULT IN SERIOUS BODILY INJURY OR DEATH.

  MAGPUL INDUSTRIES SHALL NOT BE RESPONSIBLE FOR INJURY, DEATH OR

  PROPERTY DAMAGE RESULTING FROM FAULTY INSTALLATION, MISUSE,

  ILLEGAL USE, OR MODIFICATION OF THIS PRODUCT.

## INSTALLATION INSTRUCTIONS



To connect the *QDM Sling Swivel* to the sling, run the end of the *MS1 Sling* through the *QDM Sling Swivel* and then back through the *Fit Buckle(s)*. Double the webbing back through the upper *Fit Buckle* if possible.



Grip actuation surfaces with finger/thumb and push into socket.