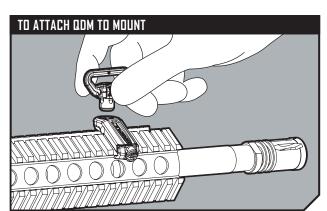

ORE STARTING, MAKE SURE THE WEAPON IS UNLOADED, The Chamber is empty, and the safety engaged.
- A CAUTION: PLEASE READ ALL INSTRUCTIONS BEFORE PROCEEDING. COMPONENTS UNDER SPRING PRESSURE MAY EJECT FORCEFULLY AND COULD CAUSE INJURY.
- ▲ WARNING: OBSERVE SAFE FIREARM HANDLING PRACTICES AT ALL TIMES.

  FAILURE TO DO SO MAY RESULT IN SERIOUS BODILY INJURY OR DEATH.

  MAGPUL INDUSTRIES SHALL NOT BE RESPONSIBLE FOR INJURY, DEATH OR

  PROPERTY DAMAGE RESULTING FROM FAULTY INSTALLATION, MISUSE,

  ILLEGAL USE, OR MODIFICATION OF THIS PRODUCT.

## INSTALLATION INSTRUCTIONS



To connect the *QDM Sling Swivel* to the sling, run the end of the *MS1 Sling* through the *QDM Sling Swivel* and then back through the *Fit Buckle(s)*. Double the webbing back through the upper *Fit Buckle* if possible.



Grip actuation surfaces with finger/thumb and push into socket.