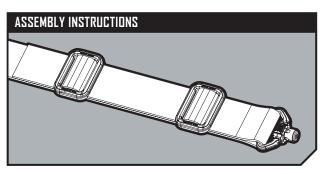

## INSTALLATION INSTRUCTIONS

To connect the *QDM Sling Swivel* to the sling, run the end of the *MS1 Sling* through the *QDM Sling Swivel* and then back through the *Fit Buckle(s)*. Double the webbing back through the upper *Fit Buckle* if possible.